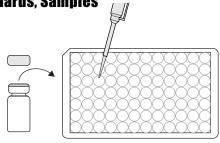

## 1. Addition of Standards, Samples

Add 50 uL of standard solutions, control or samples.