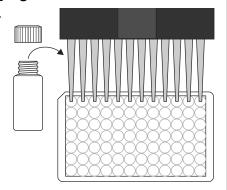

# ABRAXIS® Domoic Acid ELISA ON0021

## 1. Addition of Standards, Samples

Add 50 uL of standard solutions, control or samples.



## 2. Addition of Enyzme Conjugate

Add 50 uL of enzyme conjugate.



# 3. Addition of Antibody Solution

Add 50 uL of the antibody solution. Cover and mix for 30 seconds by rotating on benchtop. Incubate for 60 minutes at room temperature.



#### 4. Washing of Plates

Wash the plates three times with 1X washing buffer. Fill to overflow.



# 5. Addition of Color Solution

Add 100 uL of substrate/color solution. Incubate 30 minutes at room temperature and away from direct sunlight.



#### **6.** Addition of Stopping Solution

Add 50 uL of stop solution.



## 7. Measurement of Color

Measure color at 450 nm. Calculate results.



Gold Standard Diagnostics 795 Horsham Road Horsham, PA 19044 WEB: www.abraxiskits.com

Version: 01

Date this Flow Chart is effective: 05/17/2024