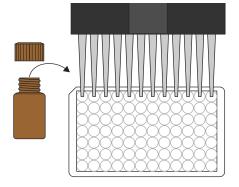

## 2. Addition of Enyzme Conjugate

Add 50 uL of enzyme conjugate.

# 3. Addition of Antibody Solution

Add 50 uL of the antibody solution. Cover and mix for 30 seconds by rotating on benchtop. Incubate for 60 minutes at room temperature.