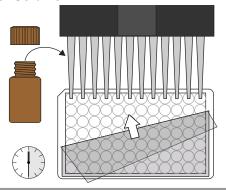

## 1. Addition of Standards, Samples

Add 50 uL of standard solutions, control or samples.