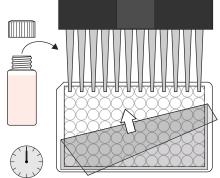

# 5. Addition of Color Solution

Add 100 uL of substrate/color solution. Incubate 30 minutes at room temperature and away from direct sunlight.

#### **6.** Addition of Stopping Solution

Add 50 uL of stop solution.