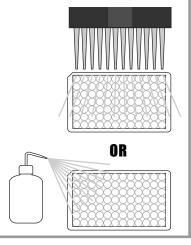

#### 4. Washing of Plates

Wash the plates three times with 1X washing buffer. Fill to overflow.