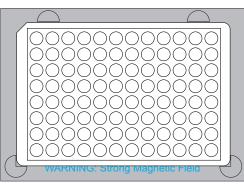

# Magnetic Separator - 96 Well Plate 472236

## Gather Components



96-Well Plate Each well containing a suspension of magnetic particles.



Magnetic Separator

#### 1. Placement

Place the 96-Well Plate on to the Magnetic Separator.



### 2. Empty the 96-Well Plate

While firmly holding the 96-Well Plate against the Magnetic Separator, invert over a sink to discard the liquid. The magnetic particles will be retained in the 96-Well Plate.



## 3. Remove the 96-Well Plate

The magnetic particles retained in the plate are now ready for further use.





Gold Standard Diagnostics 795 Horsham Road Horsham, PA 19044 WEB: www.abraxiskits.com

Date this Flow Chart is effective: 05/17/2024