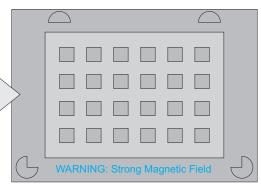

## Gather Components

96-Well Plate Each well containing a suspension of magnetic particles.

Magnetic Separator