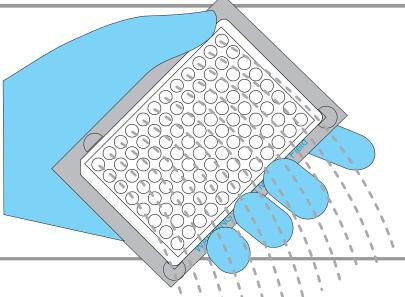

### 2. Empty the 96-Well Plate

While firmly holding the 96-Well Plate against the Magnetic Separator, invert over a sink to discard the liquid. The magnetic particles will be retained in the 96-Well Plate.